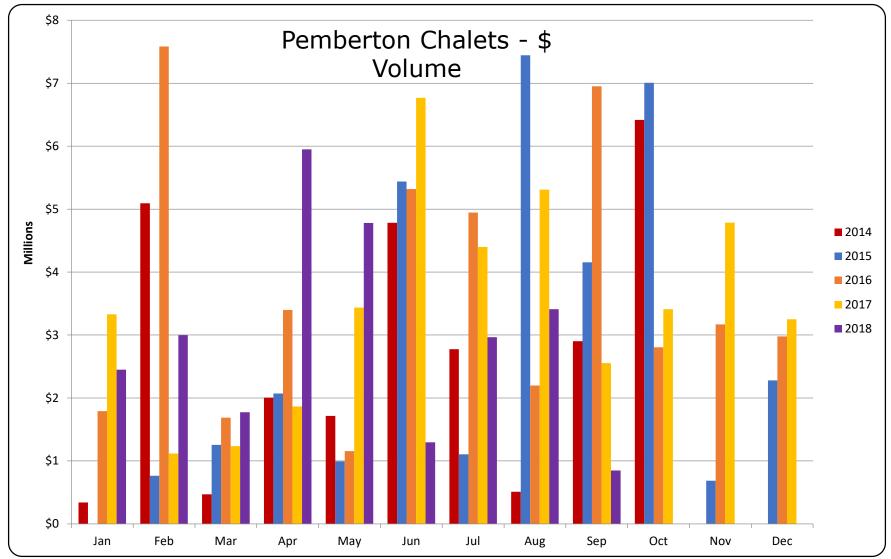

All sales information is derived from the Whistler Listing Service and is believed correct.  ${\sf E\&OE}$ 

All sales information is derived from the Whistler Listing Service and is believed correct. E&OE September 2018