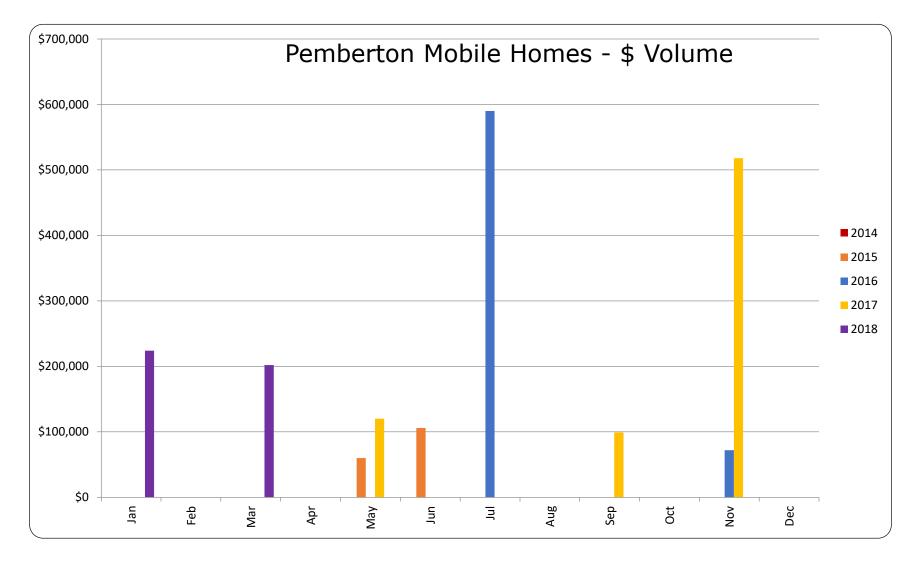

All sales information is derived from the Whistler Listing Service and is believed correct.  ${\sf E\&OE}$ 





All sales information is derived from the Whistler Listing Service and is believed correct. E&OE September 2018













All sales information is derived from the Whistler Listing Service and is believed correct. E&OE September 2018





All sales information is derived from the Whistler Listing Service and is believed correct. E&OE







## Pemberton Vacant Land - \$ Volume



All sales information is derived from the Whistler Listing Service and is believed correct. E&OE





All sales information is derived from the Whistler Listing Service and is believed correct. E&OE





All sales information is derived from the Whistler Listing Service and is believed correct. E&OE **September 2018** 





September 2018





Please note this chart does not indicate property value trends, only the average price of properties that actually sold for that quarter.







Sales - # of Transactions
Quarterly