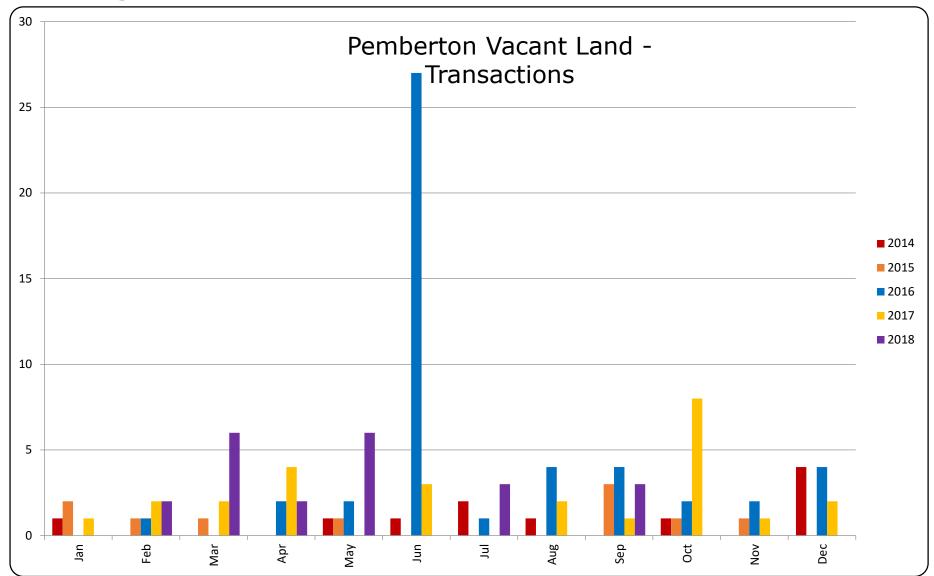

All sales information is derived from the Whistler Listing Service and is believed correct.  ${\sf E\&OE}$ 





All sales information is derived from the Whistler Listing Service and is believed correct. E&OE September 2018













All sales information is derived from the Whistler Listing Service and is believed correct. E&OE September 2018





All sales information is derived from the Whistler Listing Service and is believed correct. E&OE







## Pemberton Vacant Land - \$ Volume



All sales information is derived from the Whistler Listing Service and is believed correct. E&OE





All sales information is derived from the Whistler Listing Service and is believed correct. E&OE





All sales information is derived from the Whistler Listing Service and is believed correct. E&OE **September 2018** 





September 2018





Please note this chart does not indicate property value trends, only the average price of properties that actually sold for that quarter.







Sales - # of Transactions
Quarterly