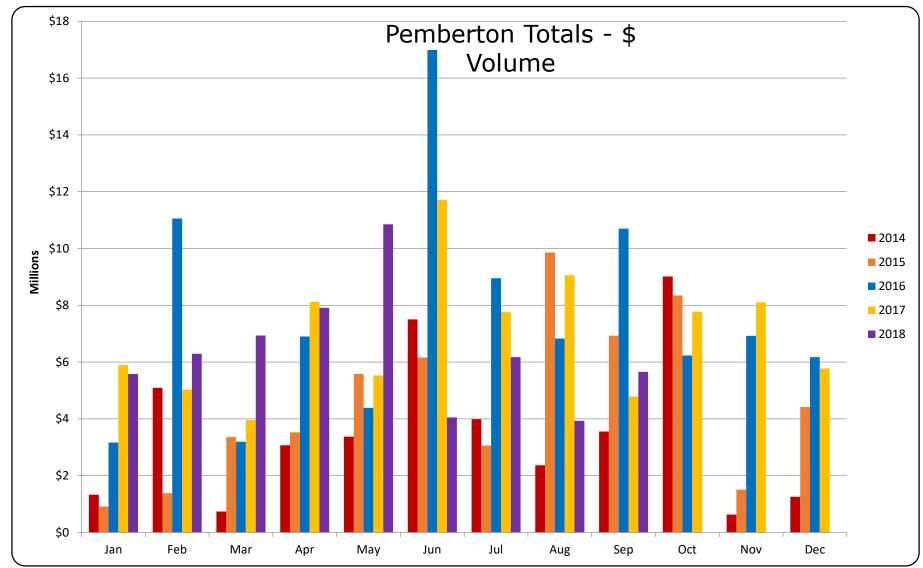

## Pemberton Vacant Land - \$ Volume

All sales information is derived from the Whistler Listing Service and is believed correct. E&OE

All sales information is derived from the Whistler Listing Service and is believed correct. E&OE