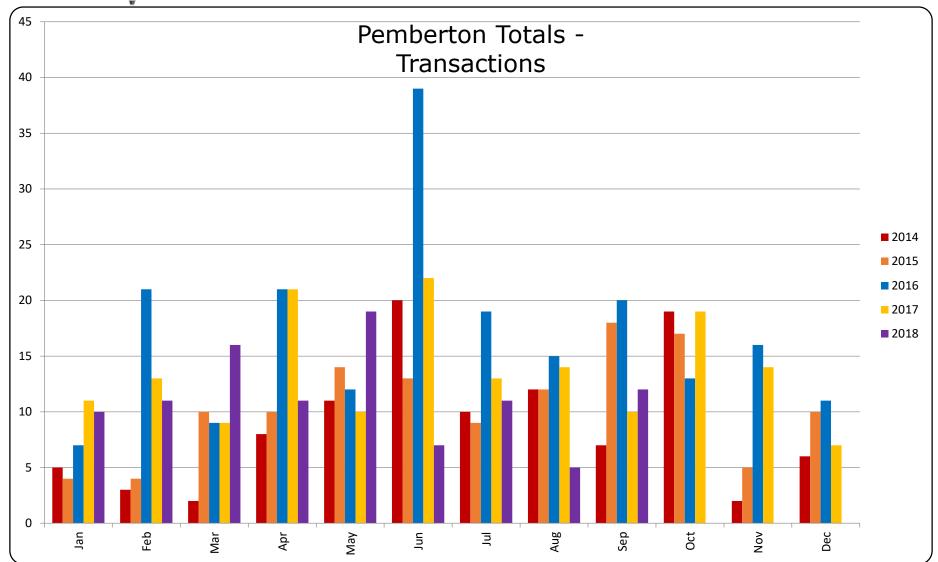

s derived from the Whistler Listing Service and is believed correct.  ${\sf E\&OE}$ 





All sales information is derived from the Whistler Listing Service and is believed correct. E&OE September 2018













All sales information is derived from the Whistler Listing Service and is believed correct. E&OE September 2018





All sales information is derived from the Whistler Listing Service and is believed correct. E&OE







## Pemberton Vacant Land - \$ Volume



All sales information is derived from the Whistler Listing Service and is believed correct. E&OE





All sales information is derived from the Whistler Listing Service and is believed correct. E&OE





All sales information is derived from the Whistler Listing Service and is believed correct. E&OE **September 2018** 





September 2018





Please note this chart does not indicate property value trends, only the average price of properties that actually sold for that quarter.







Sales - # of Transactions
Quarterly