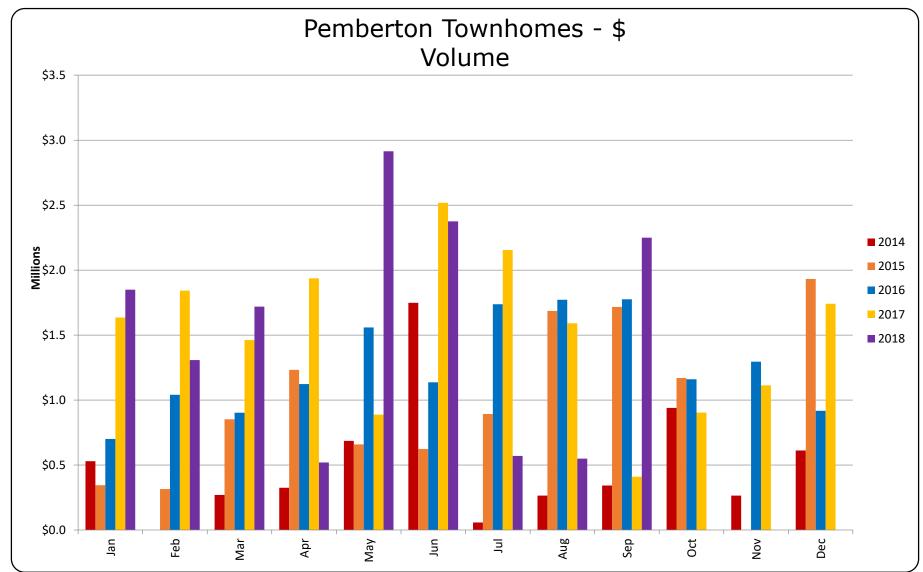

All sales information is derived from the Whistler Listing Service and is believed correct.  ${\sf E\&OE}$ 





All sales information is derived from the Whistler Listing Service and is believed correct. E&OE September 2018













All sales information is derived from the Whistler Listing Service and is believed correct. E&OE September 2018





All sales information is derived from the Whistler Listing Service and is believed correct. E&OE







## Pemberton Vacant Land - \$ Volume



All sales information is derived from the Whistler Listing Service and is believed correct. E&OE





All sales information is derived from the Whistler Listing Service and is believed correct. E&OE





All sales information is derived from the Whistler Listing Service and is believed correct. E&OE **September 2018** 





September 2018





Please note this chart does not indicate property value trends, only the average price of properties that actually sold for that quarter.







Sales - # of Transactions
Quarterly