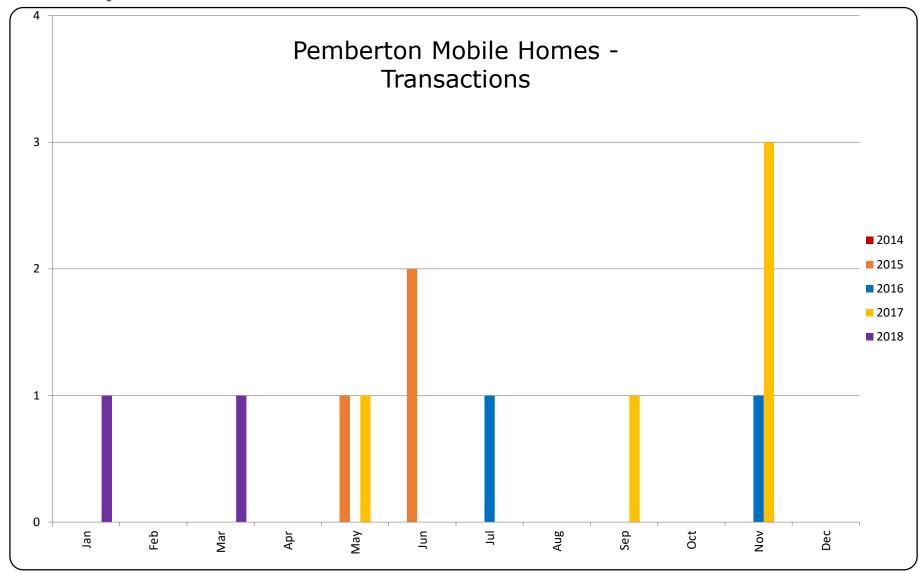

All sales information is derived from the Whistler Listing Service and is believed correct.  ${\sf E\&OE}$ 





All sales information is derived from the Whistler Listing Service and is believed correct. E&OE September 2018













All sales information is derived from the Whistler Listing Service and is believed correct. E&OE September 2018





All sales information is derived from the Whistler Listing Service and is believed correct. E&OE







## Pemberton Vacant Land - \$ Volume



All sales information is derived from the Whistler Listing Service and is believed correct. E&OE





All sales information is derived from the Whistler Listing Service and is believed correct. E&OE





All sales information is derived from the Whistler Listing Service and is believed correct. E&OE **September 2018** 





September 2018





Please note this chart does not indicate property value trends, only the average price of properties that actually sold for that quarter.







Sales - # of Transactions
Quarterly