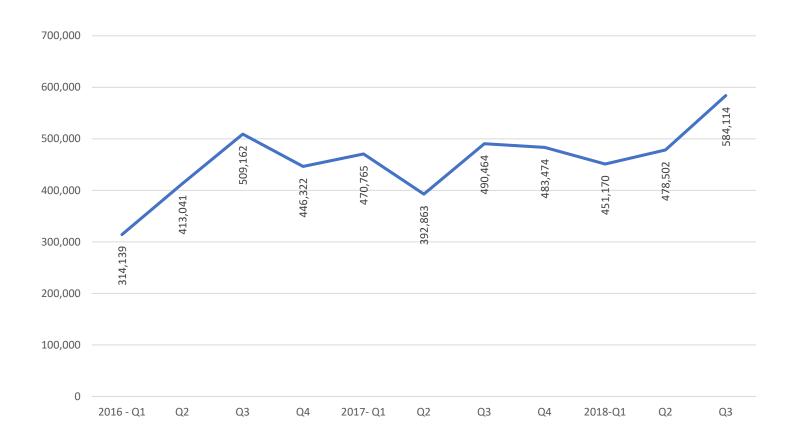

All sales information is derived from the Whistler Listing Service and is believed correct. E&OE **September 2018** 

September 2018

Please note this chart does not indicate property value trends, only the average price of properties that actually sold for that quarter.