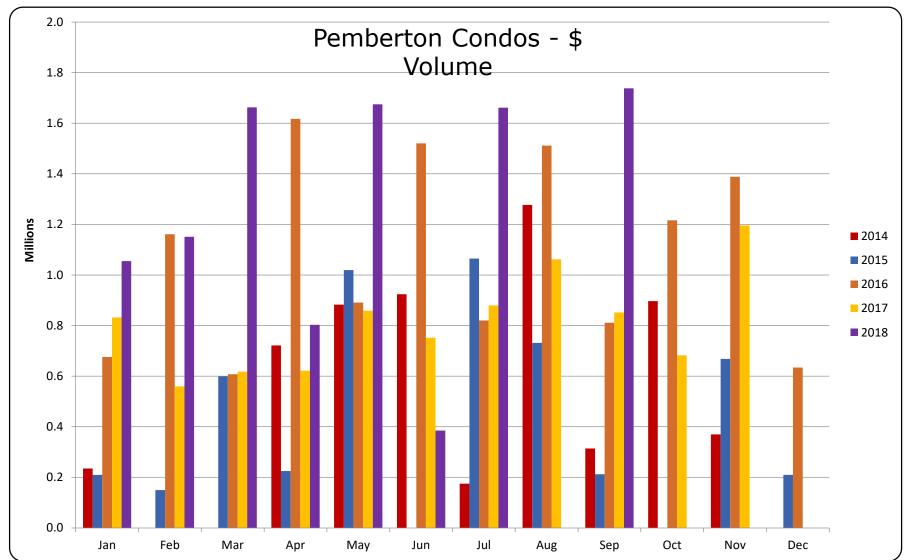

## Pemberton Vacant Land - \$ Volume

All sales information is derived from the Whistler Listing Service and is believed correct. E&OE

All sales information is derived from the Whistler Listing Service and is believed correct. E&OE