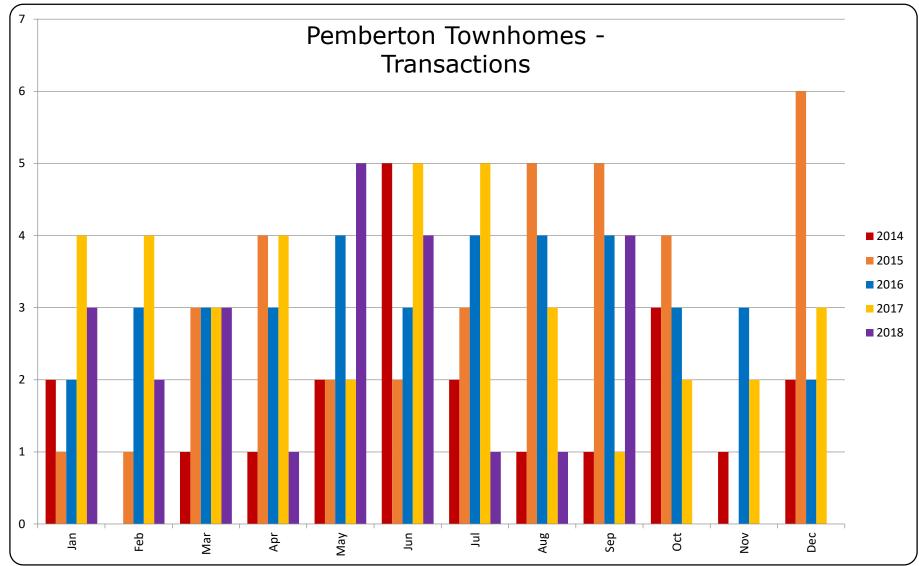

All sales information is derived from the Whistler Listing Service and is believed correct.  ${\sf E\&OE}$ 





All sales information is derived from the Whistler Listing Service and is believed correct. E&OE September 2018













All sales information is derived from the Whistler Listing Service and is believed correct. E&OE September 2018





All sales information is derived from the Whistler Listing Service and is believed correct. E&OE







## Pemberton Vacant Land - \$ Volume



All sales information is derived from the Whistler Listing Service and is believed correct. E&OE





All sales information is derived from the Whistler Listing Service and is believed correct. E&OE





All sales information is derived from the Whistler Listing Service and is believed correct. E&OE **September 2018** 





September 2018





Please note this chart does not indicate property value trends, only the average price of properties that actually sold for that quarter.







Sales - # of Transactions
Quarterly