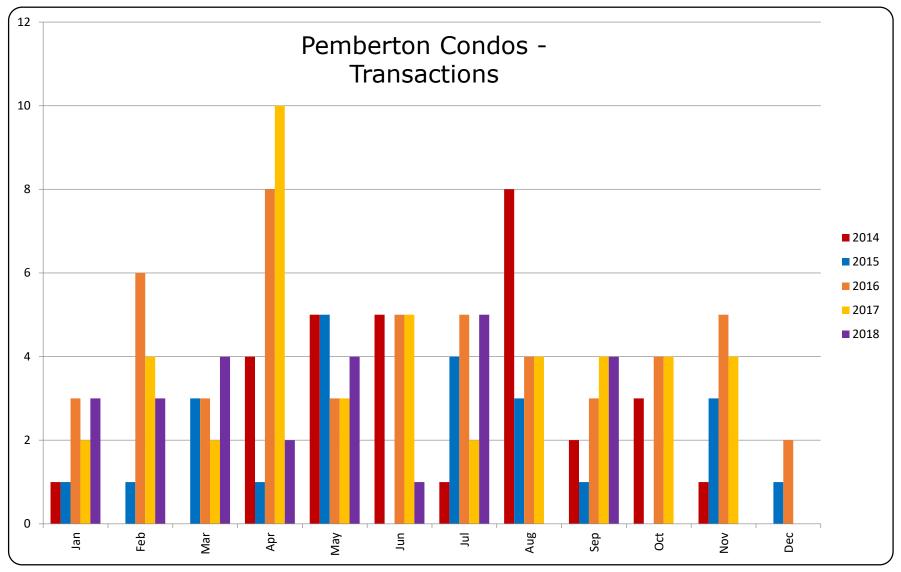

All sales information is derived from the Whistler Listing Service and is believed correct. E&OE **September 2018** 

September 2018

Please note this chart does not indicate property value trends, only the average price of properties that actually sold for that quarter.