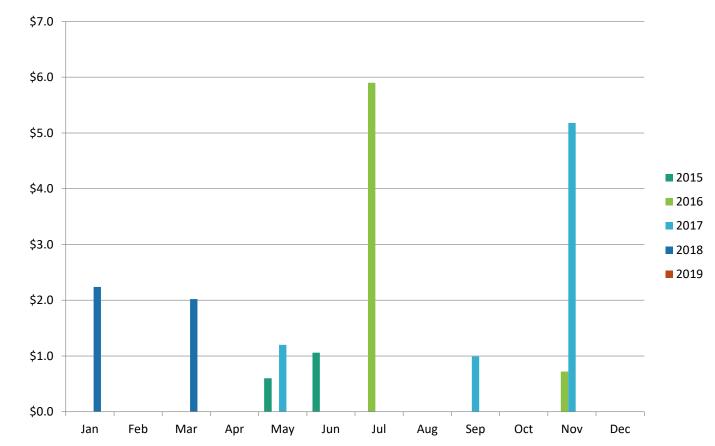

### Pemberton Mobile Homes - \$ Volume

Millions

All sales information is derived from the Whistler Listing Service and is believed correct. E&OE