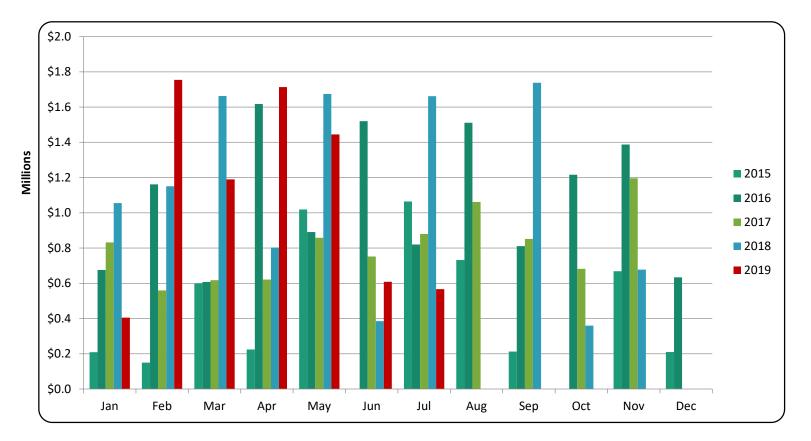

### Pemberton Mobile Homes - \$ Volume

Millions

All sales information is derived from the Whistler Listing Service and is believed correct. E&OE