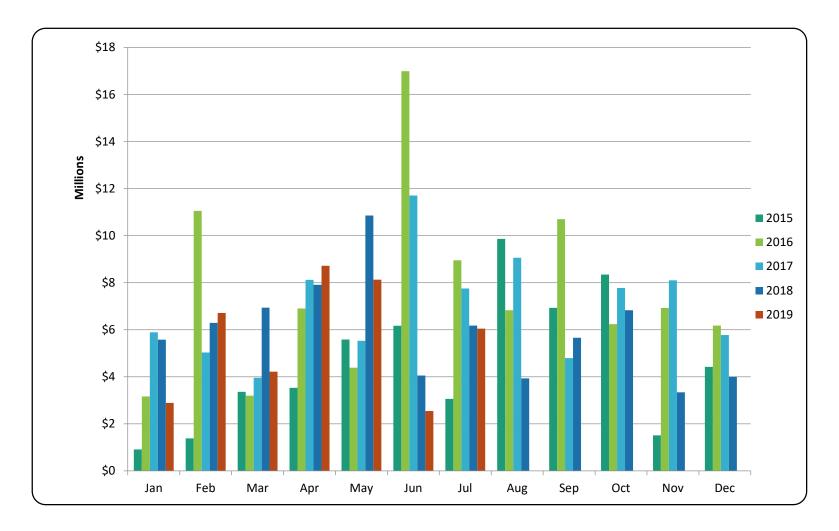

### Pemberton Mobile Homes - \$ Volume

Millions

All sales information is derived from the Whistler Listing Service and is believed correct. E&OE